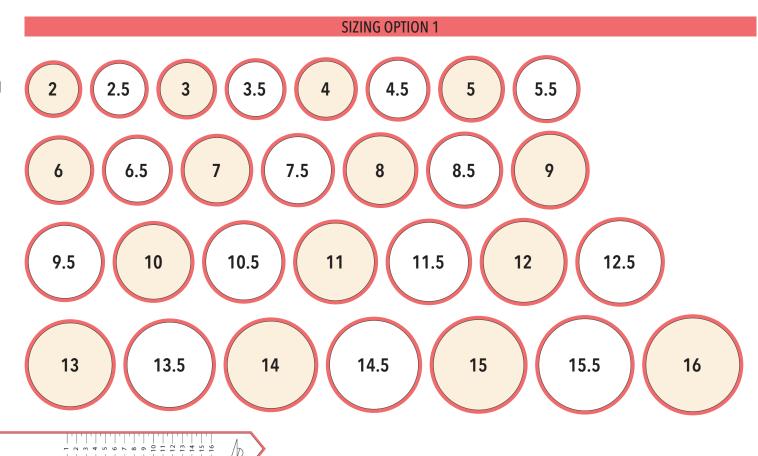

### **SIZING OPTION 1**

If you have an existing ring that fits you well, match the inside of that ring with one of the circles shown here. Make sure that you aren't seeing the pink color (or dark gray, if you printed in black & white) in the space within the ring.